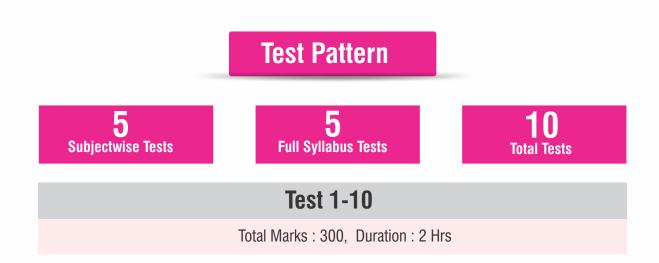

#### **Mains Test Series Features:**

- Test Series is Available in Offline as well as Online Mode.
- Designed to cover all the Technical Topics which covers all corners of SSC-JE Syllabus.
- Test Series includes 5 Subject wise Paper and 5 Full Length Papers.
- Designed According to the Latest SSC-JE Mains Pattern.
- Designed in a way to Evaluate Speed as well as accuracy and Time Management to Feel the the Real Time Exam Pressure.
- Facility to Cross Check the Evaluated Answer sheets at your dashboard.
- Soft Copy Detailed Solution Provided.

#### SUBJECT TESTS

| Sr. No. | Activation Date | Syllabus                                      | Total Marks | Duration    |
|---------|-----------------|-----------------------------------------------|-------------|-------------|
| 1.      | 11 Dec, 2022    | Strength of Material + Structural Analysis    | 300         | 120 Minutes |
| 2.      | 25 Dec, 2022    | Fluid Mechanics and Hydraulics + BMC          | 300         | 120 Minutes |
| 3.      | 08 Jan, 2023    | Reinforced Cement Concrete + Steel Structures | 300         | 120 Minutes |
| 4.      | 22 Jan, 2023    | Hydrology & Irrigation + Soil + Estimate      | 300         | 120 Minutes |
| 5.      | 05 Feb, 2023    | Transportation + Surveying + Environmental    | 300         | 120 Minutes |

#### **■FULL SYLLABUS TESTS**■

| Sr. No. | Activation Date | Syllabus             | Total Marks | Duration    |
|---------|-----------------|----------------------|-------------|-------------|
| 1.      | 19 Feb, 2023    | Full Syllabus Test-1 | 300         | 120 Minutes |
| 2.      | 05 Mar, 2023    | Full Syllabus Test-2 | 300         | 120 Minutes |
| 3.      | 19 Mar, 2023    | Full Syllabus Test-3 | 300         | 120 Minutes |
| 4.      | 26 Mar, 2023    | Full Syllabus Test-4 | 300         | 120 Minutes |
| 5.      | 02 Apr, 2023    | Full Syllabus Test-5 | 300         | 120 Minutes |